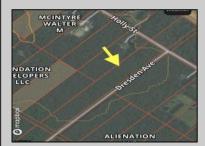

## **COMMENTS**

This is the perfect opportunity to own a stunning 8.47-acre parcel of land in the on the corner of Holly Street and Dresden Ave. This expansive lot offers a serene setting surrounded by nature, providing ample space for your dreams to unfold. Whether you\'re looking to build your forever home, develop a private retreat, or invest in a promising piece of real estate, this property is a blank canvas awaiting your vision. This lot has great potential to be a buildable lot. However, buyer must do their own due diligence, investigate all restrictions, and uses. Seller shall not make any warrants or implications regarding the land, whatsoever. Beautiful tree lined street. Many gorgeous homes are already on this street.