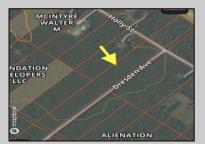

## **COMMENTS**

This is the perfect opportunity to own a stunning 8.47-acre parcel of land in the on the corner of Holly Street and Dresden Ave. This expansive lot offers a serene setting surrounded by nature, providing ample space for your dreams to unfold. Whether you\'re looking to build your forever home, develop a private retreat, or invest in a promising piece of real estate, this property is a blank canvas awaiting your vision. This lot has great potential to be a buildable lot. However, buyer must do their own due diligence, investigate all restrictions, and uses. Seller shall not make any warrants or implications regarding the land, whatsoever. Beautiful tree lined street. Many gorgeous homes are already on this street.