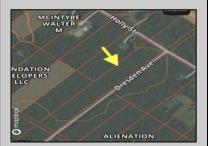

## **COMMENTS**

This is the perfect opportunity to own a stunning 8.47-acre parcel of land in the on the corner of Holly Street and Dresden Ave. This expansive lot offers a serene setting surrounded by nature, providing ample space for your dreams to unfold. Whether you\re looking to build your forever home, develop a private retreat, or invest in a promising piece of real estate, this property is a blank canvas awaiting your vision. This lot has great potential to be a buildable lot. However, buyer must do their own due diligence, investigate all restrictions, and uses. Seller shall not make any warrants or implications regarding the land, whatsoever. Beautiful tree lined street. Many gorgeous homes are already on this street.