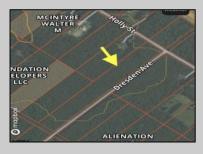

## 00 Holly Hamilton Township, NJ 08330

Asking \$125,000.00

## COMMENTS

This is the perfect opportunity to own a stunning 8.47-acre parcel of land in the on the corner of Holly Street and Dresden Ave. This expansive lot offers a serene setting surrounded by nature, providing ample space for your dreams to unfold. Whether you\'re looking to build your forever home, develop a private retreat, or invest in a promising piece of real estate, this property is a blank canvas awaiting your vision. This lot has great potential to be a buildable lot. However, buyer must do their own due diligence, investigate all restrictions, and uses. Seller shall not make any warrants or implications regarding the land, whatsoever. Beautiful tree lined street. Many gorgeous homes are already on this street.