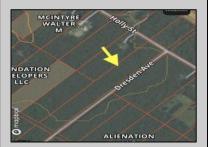

## **COMMENTS**

This is the perfect opportunity to own a stunning 8.47-acre parcel of land in the on the corner of Holly Street and Dresden Ave. This expansive lot offers a serene setting surrounded by nature, providing ample space for your dreams to unfold. Whether you\re looking to build your forever home, develop a private retreat, or invest in a promising piece of real estate, this property is a blank canvas awaiting your vision. This lot has great potential to be a buildable lot. However, buyer must do their own due diligence, investigate all restrictions, and uses. Seller shall not make any warrants or implications regarding the land, whatsoever. Beautiful tree lined street. Many gorgeous homes are already on this street.