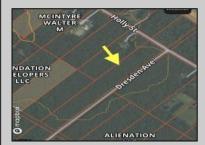

## COMMENTS

This is the perfect opportunity to own a stunning 8.47-acre parcel of land in the on the corner of Holly Street and Dresden Ave. This expansive lot offers a serene setting surrounded by nature, providing ample space for your dreams to unfold. Whether you\re looking to build your forever home, develop a private retreat, or invest in a promising piece of real estate, this property is a blank canvas awaiting your vision. This lot has great potential to be a buildable lot. However, buyer must do their own due diligence, investigate all restrictions, and uses. Seller shall not make any warrants or implications regarding the land, whatsoever. Beautiful tree lined street. Many gorgeous homes are already on this street.