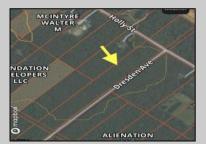

## **COMMENTS**

This is the perfect opportunity to own a stunning 8.47-acre parcel of land in the on the corner of Holly Street and Dresden Ave. This expansive lot offers a serene setting surrounded by nature, providing ample space for your dreams to unfold. Whether you\'re looking to build your forever home, develop a private retreat, or invest in a promising piece of real estate, this property is a blank canvas awaiting your vision. This lot has great potential to be a buildable lot. However, buyer must do their own due diligence, investigate all restrictions, and uses. Seller shall not make any warrants or implications regarding the land, whatsoever. Beautiful tree lined street. Many gorgeous homes are already on this street.