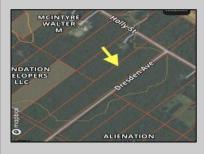

## COMMENTS

This is the perfect opportunity to own a stunning 8.47-acre parcel of land in the on the corner of Holly Street and Dresden Ave. This expansive lot offers a serene setting surrounded by nature, providing ample space for your dreams to unfold. Whether you\'re looking to build your forever home, develop a private retreat, or invest in a promising piece of real estate, this property is a blank canvas awaiting your vision. This lot has great potential to be a buildable lot. However, buyer must do their own due diligence, investigate all restrictions, and uses. Seller shall not make any warrants or implications regarding the land, whatsoever. Beautiful tree lined street. Many gorgeous homes are already on this street.