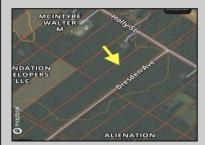

## **COMMENTS**

This is the perfect opportunity to own a stunning 8.47-acre parcel of land in the on the corner of Holly Street and Dresden Ave. This expansive lot offers a serene setting surrounded by nature, providing ample space for your dreams to unfold. Whether you\'re looking to build your forever home, develop a private retreat, or invest in a promising piece of real estate, this property is a blank canvas awaiting your vision. This lot has great potential to be a buildable lot. However, buyer must do their own due diligence, investigate all restrictions, and uses. Seller shall not make any warrants or implications regarding the land, whatsoever. Beautiful tree lined street. Many gorgeous homes are already on this street.