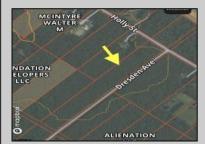

## **COMMENTS**

This is the perfect opportunity to own a stunning 8.47-acre parcel of land in the on the corner of Holly Street and Dresden Ave. This expansive lot offers a serene setting surrounded by nature, providing ample space for your dreams to unfold. Whether you\'re looking to build your forever home, develop a private retreat, or invest in a promising piece of real estate, this property is a blank canvas awaiting your vision. This lot has great potential to be a buildable lot. However, buyer must do their own due diligence, investigate all restrictions, and uses. Seller shall not make any warrants or implications regarding the land, whatsoever. Beautiful tree lined street. Many gorgeous homes are already on this street.