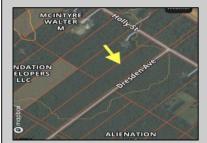

## **COMMENTS**

This is the perfect opportunity to own a stunning 8.47-acre parcel of land in the on the corner of Holly Street and Dresden Ave. This expansive lot offers a serene setting surrounded by nature, providing ample space for your dreams to unfold. Whether you\re looking to build your forever home, develop a private retreat, or invest in a promising piece of real estate, this property is a blank canvas awaiting your vision. This lot has great potential to be a buildable lot. However, buyer must do their own due diligence, investigate all restrictions, and uses. Seller shall not make any warrants or implications regarding the land, whatsoever. Beautiful tree lined street. Many gorgeous homes are already on this street.