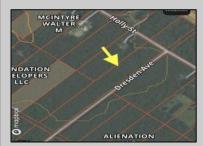

## **COMMENTS**

This is the perfect opportunity to own a stunning 8.47-acre parcel of land in the on the corner of Holly Street and Dresden Ave. This expansive lot offers a serene setting surrounded by nature, providing ample space for your dreams to unfold. Whether you're looking to build your forever home, develop a private retreat, or invest in a promising piece of real estate, this property is a blank canvas awaiting your vision. This lot has great potential to be a buildable lot. However, buyer must do their own due diligence, investigate all restrictions, and uses. Seller shall not make any warrants or implications regarding the land, whatsoever. Beautiful tree lined street. Many gorgeous homes are already on this street.