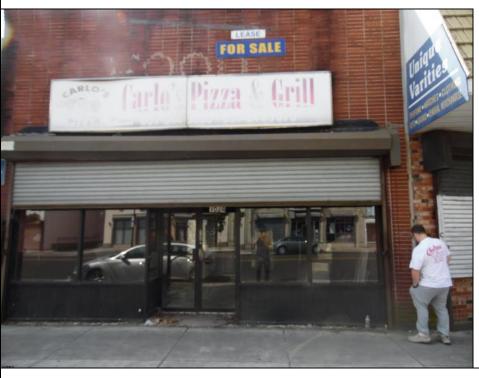

## **COMMENTS**

SO YOU WANT IN THE RESTURANT BUSINESS HERE IS YOUR CHANCE THE OWNER WILL HOLD THE FINANCING WITH 20% DOWN WILL GIVE A 5 YEAR BALLOON TO GET YOU ON YOUR FEET. THE PROPERTY NEEDS TO BE FULLY FITTED OUT. THE BOTTOM FLOOR APPROX 2400 SQ FT WITH A FULL UPSTAIRS USED FOR STORAGE. MAKE GREAT FOOD AND THEY WILL COME.