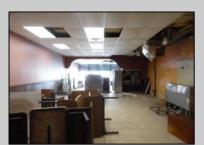

## **COMMENTS**

SO YOU WANT IN THE RESTURANT BUSINESS HERE IS YOUR CHANCE THE OWNER WILL HOLD THE FINANCING WITH 20% DOWN WILL GIVE A 5 YEAR BALLOON TO GET YOU ON YOUR FEET. THE PROPERTY NEEDS TO BE FULLY FITTED OUT. THE BOTTOM FLOOR APPROX 2400 SQ FT WITH A FULL UPSTAIRS USED FOR STORAGE. MAKE GREAT FOOD AND THEY WILL COME.