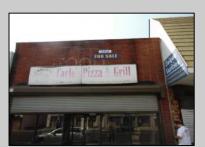

## **COMMENTS**

SO YOU WANT IN THE RESTURANT BUSINESS HERE IS YOUR CHANCE THE OWNER WILL HOLD THE FINANCING WITH 20% DOWN WILL GIVE A 5 YEAR BALLOON TO GET YOU ON YOUR FEET. THE PROPERTY NEEDS TO BE FULLY FITTED OUT. THE BOTTOM FLOOR APPROX 2400 SQ FT WITH A FULL UPSTAIRS USED FOR STORAGE. MAKE GREAT FOOD AND THEY WILL COME.