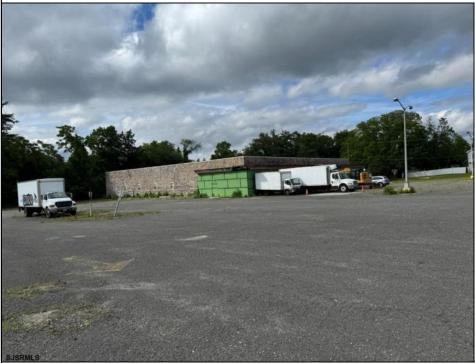

## COMMENTS

GREAT RENOVATED 20,000 SQ FT BUILDING ON 3.83 ACRES LOCATED ON MAJOR HIGHWAY IS APPROVED FOR INDOOR CANNABIS GROWING OPERATIONS AND ALSO APPROVED FOR 100+ CAR DEALERS WITH PARKING FOR 350+ CARS FOR ONLINE CAR SALES. BUILDING IS ALSO READY FOR STORAGE AND MULTIPLE OTHER USES. AVAILABLE IMMEDIATELY.

## **PROPERTY DETAILS**

OutsideFeatures Loading Dock Storage Building ParkingGarage 11 or More Spaces Water Public Sewer Public Sewer

Ask for Barbara Varacalli Berger Realty Inc 3160 Asbury Avenue, Ocean City Call: 609-399-0076