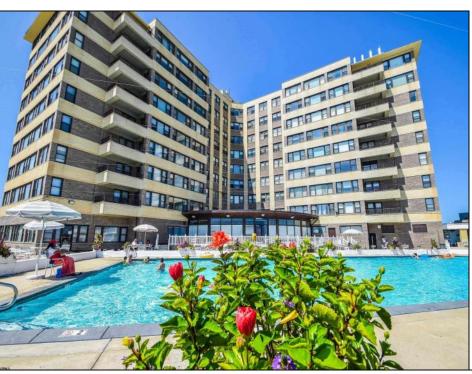

## **COMMENTS**

COMPLETELY RENOVATED & FABULOUS WARWICK ONE BEDROOM WITH DIRECT OCEAN VIEWS FROM EVERY ROOM! This unit is like new with a beautifully renovated kitchen with stainless steel appliances, blue glass subway tile backsplash, hardwood flooring throughout, renovated bath, new windows, custom window treatments, new air conditioners and lighting! Located on the 7th floor at the Warwick this Beachfront Condo building features one of the best pools on the Island, while being only steps away from the beach and boardwalk! Walking distance to new stores and dining! Building offers many amenities, including 24-hour security, a pool, fitness Room, storage, with nearly everything included in your monthly maintenance fee! Call today!