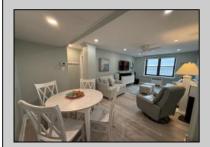

## **COMMENTS**

COMPLETELY RENOVATED & FABULOUS WARWICK ONE BEDROOM WITH DIRECT OCEAN VIEWS FROM EVERY ROOM! This unit is like new with a beautifully renovated kitchen with stainless steel appliances, blue glass subway tile backsplash, hardwood flooring throughout, renovated bath, new windows, custom window treatments, new air conditioners and lighting! Located on the 7th floor at the Warwick this Beachfront Condo building features one of the best pools on the Island, while being only steps away from the beach and boardwalk! Walking distance to new stores and dining! Building offers many amenities, including 24-hour security, a pool, fitness Room, storage, with nearly everything included in your monthly maintenance fee! Call today!