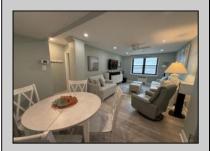

## **COMMENTS**

COMPLETELY RENOVATED & FABULOUS WARWICK ONE BEDROOM WITH DIRECT OCEAN VIEWS FROM EVERY ROOM! This unit is like new with a beautifully renovated kitchen with stainless steel appliances, blue glass subway tile backsplash, hardwood flooring throughout, renovated bath, new windows, custom window treatments, new air conditioners and lighting! Located on the 7th floor at the Warwick this Beachfront Condo building features one of the best pools on the Island, while being only steps away from the beach and boardwalk! Walking distance to new stores and dining! Building offers many amenities, including 24-hour security, a pool, fitness Room, storage, with nearly everything included in your monthly maintenance fee! Call today!