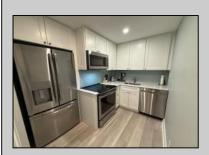

## **COMMENTS**

COMPLETELY RENOVATED & FABULOUS WARWICK ONE BEDROOM WITH DIRECT OCEAN VIEWS FROM EVERY ROOM! This unit is like new with a beautifully renovated kitchen with stainless steel appliances, blue glass subway tile backsplash, hardwood flooring throughout, renovated bath, new windows, custom window treatments, new air conditioners and lighting! Located on the 7th floor at the Warwick this Beachfront Condo building features one of the best pools on the Island, while being only steps away from the beach and boardwalk! Walking distance to new stores and dining! Building offers many amenities, including 24-hour security, a pool, fitness Room, storage, with nearly everything included in your monthly maintenance fee! Call today!