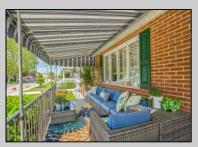

| DOINT Walt: Friced to Sell: |                          |                              |                           |  |
|-----------------------------|--------------------------|------------------------------|---------------------------|--|
| PROPERTY DETAILS            |                          |                              |                           |  |
| Exterior<br>Brick           | OutsideFeatures<br>Porch | ParkingGarage<br>See Remarks | OtherRooms<br>Den/TV Room |  |
| Basement<br>Crawl Space     | Heating<br>Gas-Natural   | Cooling<br>Central           | Water<br>Public           |  |
| Sewer                       |                          |                              |                           |  |