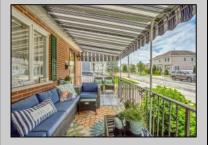

| DOINT Walt: Friced to Sell: |                          |                              |                           |  |
|-----------------------------|--------------------------|------------------------------|---------------------------|--|
| PROPERTY DETAILS            |                          |                              |                           |  |
| Exterior<br>Brick           | OutsideFeatures<br>Porch | ParkingGarage<br>See Remarks | OtherRooms<br>Den/TV Room |  |
| Basement<br>Crawl Space     | Heating<br>Gas-Natural   | Cooling<br>Central           | Water<br>Public           |  |
| Sewer                       |                          |                              |                           |  |