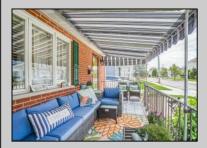

| DOINT Walt: Friced to Sell: |                          |                              |                           |  |
|-----------------------------|--------------------------|------------------------------|---------------------------|--|
| PROPERTY DETAILS            |                          |                              |                           |  |
| Exterior<br>Brick           | OutsideFeatures<br>Porch | ParkingGarage<br>See Remarks | OtherRooms<br>Den/TV Room |  |
| Basement<br>Crawl Space     | Heating<br>Gas-Natural   | Cooling<br>Central           | Water<br>Public           |  |
| Sewer                       |                          |                              |                           |  |