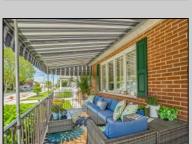

| DOINT Walt: Friced to Sell: |                 |               |             |
|-----------------------------|-----------------|---------------|-------------|
| PROPERTY DETAILS            |                 |               |             |
| Exterior                    | OutsideFeatures | ParkingGarage | OtherRooms  |
| Brick                       | Porch           | See Remarks   | Den/TV Room |
| Basement                    | Heating         | Cooling       | Water       |
| Crawl Space                 | Gas-Natural     | Central       | Public      |