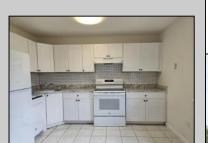

## **COMMENTS**

Beautiful and spacious 3 bedroom, 2.5 bath townhouse ready to be your home!...Move right into this lovely townhouse with tile in living room, dining room, family room, eat-in kitchen, and slider to your own back patio. And all new carpet in the 3 bedrooms. The Woodlands Community has two pools for summer fun and is conveniently located just minutes from all major shopping and entertainment. Just minutes to Atlantic City!

|                   | PROPI                 | PROPERTY DETAILS                                                       |                                    |  |
|-------------------|-----------------------|------------------------------------------------------------------------|------------------------------------|--|
| Exterior<br>Vinyl | ParkingGarage<br>None | OtherRooms Den/TV Room Dining Room Eat In Kitchen Laundry/Utility Room | Heating<br>Forced Air<br>Heat Pump |  |
| Cooling           | HotWater              | Water                                                                  | Sewer                              |  |