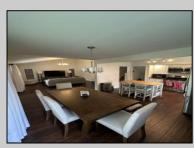

## COMMENTS

UPDATED! The primary bedroom features fresh paint and brand-new flooring. New flooring has also been installed in the upstairs hallway. The home has also been updated, with a new furnace, water heater, and AC unit all replaced just a year ago, offering peace of mind and energy efficiency. Welcome to 1634 S Bowling Green Dr, Located near the Woodcrest PATCO train station, this neighborhood offers excellent convenience for commuters. Families will appreciate the nearby children\'s playground, while pet owners and outdoor enthusiasts can enjoy the scenic walking trail, perfect for daily walks or a relaxing stroll. In addition, Woodcrest Plaza is just a few minutes away, providing easy access to shopping and dining as well as a local swim club for summer fun and relaxation. Beautiful maintained split-level home located in the desirable Woodcrest community of Cherry Hill. This spacious 3-bedroom, 2-bathroom residence offers comfort, versatility, and modern updates throughout. As you step inside, you/re welcomed by an open-concept main level featuring sleek ceramic flooring that flows seamlessly through the living room, dining area, and kitchen-perfect for both everyday living and entertaining. Upstairs, you'll find three generously sized bedrooms and an updated full bathroom, providing a cozy and private retreat for family or guests. Downstairs, a second living room offers even more space to relax or entertain, complete with a full bath with shower, a laundry room, and an additional bonus room-ideal for a home office, gym, playroom, or anything your imagination desires. Don't miss this opportunity to own a move-in ready home in one of Cherry Hill's most sought-after neighborhoods! SEE AGENT REMARKS FOR CONTACT.