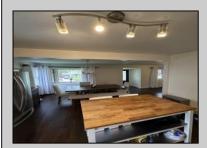

## COMMENTS

UPDATED! The primary bedroom features fresh paint and brand-new flooring. New flooring has also been installed in the upstairs hallway. The home has also been updated, with a new furnace, water heater, and AC unit all replaced just a year ago, offering peace of mind and energy efficiency. Welcome to 1634 S Bowling Green Dr, Located near the Woodcrest PATCO train station, this neighborhood offers excellent convenience for commuters. Families will appreciate the nearby children\'s playground, while pet owners and outdoor enthusiasts can enjoy the scenic walking trail, perfect for daily walks or a relaxing stroll. In addition, Woodcrest Plaza is just a few minutes away, providing easy access to shopping and dining as well as a local swim club for summer fun and relaxation. Beautiful maintained split-level home located in the desirable Woodcrest community of Cherry Hill. This spacious 3-bedroom, 2-bathroom residence offers comfort, versatility, and modern updates throughout. As you step inside, you/re welcomed by an open-concept main level featuring sleek ceramic flooring that flows seamlessly through the living room, dining area, and kitchen-perfect for both everyday living and entertaining. Upstairs, you'll find three generously sized bedrooms and an updated full bathroom, providing a cozy and private retreat for family or guests. Downstairs, a second living room offers even more space to relax or entertain, complete with a full bath with shower, a laundry room, and an additional bonus room-ideal for a home office, gym, playroom, or anything your imagination desires. Don't miss this opportunity to own a move-in ready home in one of Cherry Hill's most sought-after neighborhoods! SEE AGENT REMARKS FOR CONTACT.