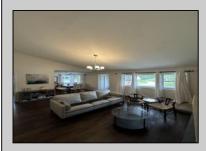

## COMMENTS

UPDATED! The primary bedroom features fresh paint and brand-new flooring. New flooring has also been installed in the upstairs hallway. The home has also been updated, with a new furnace, water heater, and AC unit all replaced just a year ago, offering peace of mind and energy efficiency. Welcome to 1634 S Bowling Green Dr, Located near the Woodcrest PATCO train station, this neighborhood offers excellent convenience for commuters. Families will appreciate the nearby children\'s playground, while pet owners and outdoor enthusiasts can enjoy the scenic walking trail, perfect for daily walks or a relaxing stroll. In addition, Woodcrest Plaza is just a few minutes away, providing easy access to shopping and dining as well as a local swim club for summer fun and relaxation. Beautiful maintained split-level home located in the desirable Woodcrest community of Cherry Hill. This spacious 3-bedroom, 2-bathroom residence offers comfort, versatility, and modern updates throughout. As you step inside, you/re welcomed by an open-concept main level featuring sleek ceramic flooring that flows seamlessly through the living room, dining area, and kitchen-perfect for both everyday living and entertaining. Upstairs, you'll find three generously sized bedrooms and an updated full bathroom, providing a cozy and private retreat for family or guests. Downstairs, a second living room offers even more space to relax or entertain, complete with a full bath with shower, a laundry room, and an additional bonus room-ideal for a home office, gym, playroom, or anything your imagination desires. Don't miss this opportunity to own a move-in ready home in one of Cherry Hill's most sought-after neighborhoods! SEE AGENT REMARKS FOR CONTACT.