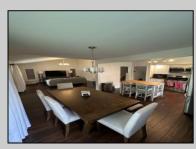

## COMMENTS

UPDATED! The primary bedroom features fresh paint and brand-new flooring. New flooring has also been installed in the upstairs hallway. The home has also been updated, with a new furnace, water heater, and AC unit all replaced just a year ago, offering peace of mind and energy efficiency. Welcome to 1634 S Bowling Green Dr, Located near the Woodcrest PATCO train station, this neighborhood offers excellent convenience for commuters. Families will appreciate the nearby children\'s playground, while pet owners and outdoor enthusiasts can enjoy the scenic walking trail, perfect for daily walks or a relaxing stroll. In addition, Woodcrest Plaza is just a few minutes away, providing easy access to shopping and dining as well as a local swim club for summer fun and relaxation. Beautiful maintained split-level home located in the desirable Woodcrest community of Cherry Hill. This spacious 3-bedroom, 2-bathroom residence offers comfort, versatility, and modern updates throughout. As you step inside, you/re welcomed by an open-concept main level featuring sleek ceramic flooring that flows seamlessly through the living room, dining area, and kitchen-perfect for both everyday living and entertaining. Upstairs, you'll find three generously sized bedrooms and an updated full bathroom, providing a cozy and private retreat for family or guests. Downstairs, a second living room offers even more space to relax or entertain, complete with a full bath with shower, a laundry room, and an additional bonus room-ideal for a home office, gym, playroom, or anything your imagination desires. Don't miss this opportunity to own a move-in ready home in one of Cherry Hill's most sought-after neighborhoods! SEE AGENT REMARKS FOR CONTACT.