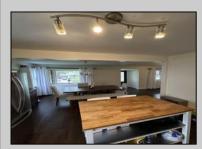

## COMMENTS

UPDATED! The primary bedroom features fresh paint and brand-new flooring. New flooring has also been installed in the upstairs hallway. The home has also been updated, with a new furnace, water heater, and AC unit all replaced just a year ago, offering peace of mind and energy efficiency. Welcome to 1634 S Bowling Green Dr, Located near the Woodcrest PATCO train station, this neighborhood offers excellent convenience for commuters. Families will appreciate the nearby children\'s playground, while pet owners and outdoor enthusiasts can enjoy the scenic walking trail, perfect for daily walks or a relaxing stroll. In addition, Woodcrest Plaza is just a few minutes away, providing easy access to shopping and dining as well as a local swim club for summer fun and relaxation. Beautiful maintained split-level home located in the desirable Woodcrest community of Cherry Hill. This spacious 3-bedroom, 2-bathroom residence offers comfort, versatility, and modern updates throughout. As you step inside, you/re welcomed by an open-concept main level featuring sleek ceramic flooring that flows seamlessly through the living room, dining area, and kitchen-perfect for both everyday living and entertaining. Upstairs, you'll find three generously sized bedrooms and an updated full bathroom, providing a cozy and private retreat for family or guests. Downstairs, a second living room offers even more space to relax or entertain, complete with a full bath with shower, a laundry room, and an additional bonus room-ideal for a home office, gym, playroom, or anything your imagination desires. Don't miss this opportunity to own a move-in ready home in one of Cherry Hill's most sought-after neighborhoods! SEE AGENT REMARKS FOR CONTACT.