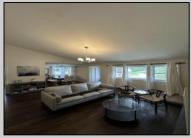

## COMMENTS

UPDATED! The primary bedroom features fresh paint and brand-new flooring. New flooring has also been installed in the upstairs hallway. The home has also been updated, with a new furnace, water heater, and AC unit all replaced just a year ago, offering peace of mind and energy efficiency. Welcome to 1634 S Bowling Green Dr, Located near the Woodcrest PATCO train station, this neighborhood offers excellent convenience for commuters. Families will appreciate the nearby children\'s playground, while pet owners and outdoor enthusiasts can enjoy the scenic walking trail, perfect for daily walks or a relaxing stroll. In addition, Woodcrest Plaza is just a few minutes away, providing easy access to shopping and dining as well as a local swim club for summer fun and relaxation. Beautiful maintained split-level home located in the desirable Woodcrest community of Cherry Hill. This spacious 3-bedroom, 2-bathroom residence offers comfort, versatility, and modern updates throughout. As you step inside, you\'re welcomed by an open-concept main level featuring sleek ceramic flooring that flows seamlessly through the living room, dining area, and kitchen-perfect for both everyday living and entertaining. Upstairs, you'll find three generously sized bedrooms and an updated full bathroom, providing a cozy and private retreat for family or guests. Downstairs, a second living room offers even more space to relax or entertain, complete with a full bath with shower, a laundry room, and an additional bonus room—ideal for a home office, gym, playroom, or anything your imagination desires. Don't miss this opportunity to own a move-in ready home in one of Cherry Hill's most sought-after neighborhoods! SEE AGENT REMARKS FOR CONTACT.