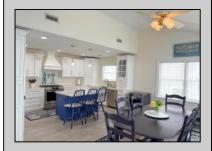

## **COMMENTS**

GARDENS RARE FIND!!! SPACIOUS 1,732 Square ft Second floor 3 bed 2 bath updated STANDOUT!! Enjoy north-end living close to some of Ocean Cities Premier Beaches and Sunsets!! Featuring: Gorgeous Kitchen with wood cabinets, quartz countertops, Center Island, as well as, eat in Dining area to accommodate large gatherings. Great room with gas fireplace and cathedral ceilings. Spacious Primary bedroom w/ custom ensuite and large walk in closet! Tankless Hot water heater, Brand new AC unit, LG Full stacked laundry with work sink. Extra insulated attic, Front and rear decks with full awnings. Rear yard with shed as well as Huge storage under the property for all of your beach toys!! Must see!!

|                   | PROP                  | ERTY DETAILS                                    |                                                                                                  |
|-------------------|-----------------------|-------------------------------------------------|--------------------------------------------------------------------------------------------------|
| Exterior<br>Vinyl | ParkingGarage<br>None | OtherRooms Dining Area Great Room Storage Attic | InteriorFeatures<br>Cathedral Ceiling(s)<br>Fireplace(s)<br>Kitchen Center Island<br>Master Bath |
|                   |                       |                                                 | Pets Allowed                                                                                     |