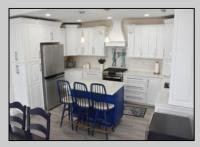

## **COMMENTS**

GARDENS RARE FIND!!! SPACIOUS 1,732 Square ft Second floor 3 bed 2 bath updated STANDOUT!! Enjoy north-end living close to some of Ocean Cities Premier Beaches and Sunsets!! Featuring: Gorgeous Kitchen with wood cabinets, quartz countertops, Center Island, as well as, eat in Dining area to accommodate large gatherings. Great room with gas fireplace and cathedral ceilings. Spacious Primary bedroom w/ custom ensuite and large walk in closet! Tankless Hot water heater, Brand new AC unit, LG Full stacked laundry with work sink. Extra insulated attic, Front and rear decks with full awnings. Rear yard with shed as well as Huge storage under the property for all of your beach toys!! Must see!!

|                   | PROP                  | ERTY DETAILS                                    |                                                                                                  |
|-------------------|-----------------------|-------------------------------------------------|--------------------------------------------------------------------------------------------------|
| Exterior<br>Vinyl | ParkingGarage<br>None | OtherRooms Dining Area Great Room Storage Attic | InteriorFeatures<br>Cathedral Ceiling(s)<br>Fireplace(s)<br>Kitchen Center Island<br>Master Bath |
|                   |                       |                                                 | Pets Allowed                                                                                     |