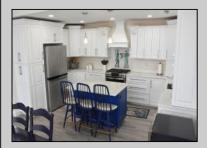

## **COMMENTS**

GARDENS RARE FIND!!! SPACIOUS 1,732 Square ft Second floor 3 bed 2 bath updated STANDOUT!! Enjoy north-end living close to some of Ocean Cities Premier Beaches and Sunsets!! Featuring: Gorgeous Kitchen with wood cabinets, quartz countertops, Center Island, as well as, eat in Dining area to accommodate large gatherings. Great room with gas fireplace and cathedral ceilings. Spacious Primary bedroom w/ custom ensuite and large walk in closet! Tankless Hot water heater, Brand new AC unit, LG Full stacked laundry with work sink. Extra insulated attic, Front and rear decks with full awnings. Rear yard with shed as well as Huge storage under the property for all of your beach toys!! Must see!!