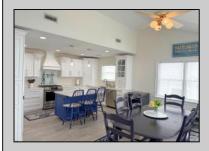

## **COMMENTS**

GARDENS RARE FIND!!! SPACIOUS 1,732 Square ft Second floor 3 bed 2 bath updated STANDOUT!! Enjoy north-end living close to some of Ocean Cities Premier Beaches and Sunsets!! Featuring: Gorgeous Kitchen with wood cabinets, quartz countertops, Center Island, as well as, eat in Dining area to accommodate large gatherings. Great room with gas fireplace and cathedral ceilings. Spacious Primary bedroom w/ custom ensuite and large walk in closet! Tankless Hot water heater, Brand new AC unit, LG Full stacked laundry with work sink. Extra insulated attic, Front and rear decks with full awnings. Rear yard with shed as well as Huge storage under the property for all of your beach toys!! Must see!!