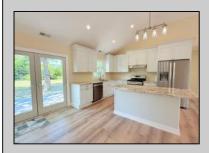

## COMMENTS

Completely Renovated 3 bedroom 2 bath ranch home with all new utilities and amenities. New roof & HVAC, huge back yard with patio and ample parking. Vaulted ceiling, spacious bedrooms, walk in closet, attic, laundry room, Quiet, freshly paved road in desirable Upper Township. **PROPERTY DETAILS** 

| Exterior<br>Vinyl                                                                           | OutsideFeatures<br>Deck<br>Patio<br>Paved Road<br>Shed                                                              | ParkingGarage<br>None  | OtherRooms<br>Dining Area<br>Great Room<br>Laundry/Utility Room<br>Storage Attic<br>Primary BR on 1st floor |
|---------------------------------------------------------------------------------------------|---------------------------------------------------------------------------------------------------------------------|------------------------|-------------------------------------------------------------------------------------------------------------|
| InteriorFeatures<br>Cathedral Ceiling<br>Kitchen Center Island<br>Storage<br>Walk In Closet | AppliancesIncluded<br>Dishwasher<br>Dryer<br>Gas Stove<br>Microwave<br>Refrigerator<br>Self Cleaning Oven<br>Washer | Heating<br>Gas-Natural | Cooling<br>Ceiling Fan(s)<br>Central                                                                        |
| HotWater<br>Tankless-gas                                                                    | Water<br>Well                                                                                                       | Sewer<br>Septic        |                                                                                                             |