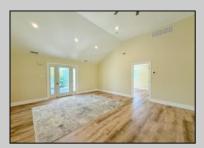

## COMMENTS

Completely Renovated 3 bedroom 2 bath ranch home with all new utilities and amenities. New roof & HVAC, huge back yard with patio and ample parking. Vaulted ceiling, spacious bedrooms, walk in closet, attic, laundry room, Quiet, freshly paved road in desirable Upper Township. **PROPERTY DETAILS** 

| Exterior<br>Vinyl                                                                           | OutsideFeatures<br>Deck<br>Patio<br>Paved Road<br>Shed                                                              | ParkingGarage<br>None  | OtherRooms<br>Dining Area<br>Great Room<br>Laundry/Utility Room<br>Storage Attic<br>Primary BR on 1st floor |
|---------------------------------------------------------------------------------------------|---------------------------------------------------------------------------------------------------------------------|------------------------|-------------------------------------------------------------------------------------------------------------|
| InteriorFeatures<br>Cathedral Ceiling<br>Kitchen Center Island<br>Storage<br>Walk In Closet | AppliancesIncluded<br>Dishwasher<br>Dryer<br>Gas Stove<br>Microwave<br>Refrigerator<br>Self Cleaning Oven<br>Washer | Heating<br>Gas-Natural | Cooling<br>Ceiling Fan(s)<br>Central                                                                        |
| HotWater<br>Tankless-gas                                                                    | Water<br>Well                                                                                                       | Sewer<br>Septic        |                                                                                                             |