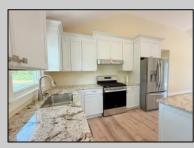

## COMMENTS

Completely Renovated 3 bedroom 2 bath ranch home with all new utilities and amenities. New roof & HVAC, huge back yard with patio and ample parking. Vaulted ceiling, spacious bedrooms, walk in closet, attic, laundry room, Quiet, freshly paved road in desirable Upper Township. **PROPERTY DETAILS** 

| Exterior<br>Vinyl                                                                           | OutsideFeatures<br>Deck<br>Patio<br>Paved Road<br>Shed                                                              | ParkingGarage<br>None  | OtherRooms<br>Dining Area<br>Great Room<br>Laundry/Utility Room<br>Storage Attic<br>Primary BR on 1st floor |
|---------------------------------------------------------------------------------------------|---------------------------------------------------------------------------------------------------------------------|------------------------|-------------------------------------------------------------------------------------------------------------|
| InteriorFeatures<br>Cathedral Ceiling<br>Kitchen Center Island<br>Storage<br>Walk In Closet | AppliancesIncluded<br>Dishwasher<br>Dryer<br>Gas Stove<br>Microwave<br>Refrigerator<br>Self Cleaning Oven<br>Washer | Heating<br>Gas-Natural | Cooling<br>Ceiling Fan(s)<br>Central                                                                        |
| HotWater<br>Tankless-gas                                                                    | Water<br>Well                                                                                                       | Sewer<br>Septic        |                                                                                                             |