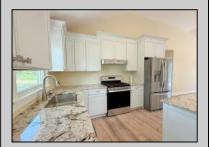

## **COMMENTS**

Completely Renovated 3 bedroom 2 bath ranch home with all new utilities and amenities. New roof & HVAC, huge back yard with patio and ample parking. Vaulted ceiling, spacious bedrooms, walk in closet, attic, laundry room, Quiet, freshly paved road in desirable Upper Township.

ParkingGarage None OtherRooms
Dining Area
Great Room
Laundry/Utility Room
Primary BR on 1st floor
Storage Attic

InteriorFeatures AppliancesIncluded
Cathedral Ceiling Dishwasher
Kitchen Center Island
Storage Gas Stove
Walk In Closet Microwave
Refrigerator
Self Cleaning Oven
Washer