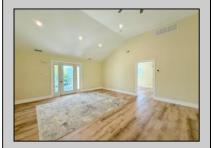

## **COMMENTS**

Completely Renovated 3 bedroom 2 bath ranch home with all new utilities and amenities. New roof & HVAC, huge back yard with patio and ample parking. Vaulted ceiling, spacious bedrooms, walk in closet, attic, laundry room, Quiet, freshly paved road in desirable Upper Township.

ParkingGarage None OtherRooms
Dining Area
Great Room
Laundry/Utility Room
Primary BR on 1st floor
Storage Attic

InteriorFeatures AppliancesIncluded
Cathedral Ceiling Dishwasher
Kitchen Center Island
Storage Gas Stove
Walk In Closet Microwave
Refrigerator
Self Cleaning Oven
Washer