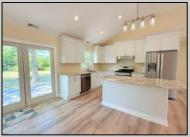

ParkingGarage None OtherRooms
Dining Area
Great Room
Laundry/Utility Room
Primary BR on 1st floor
Storage Attic

InteriorFeatures AppliancesIncluded
Cathedral Ceiling Dishwasher
Kitchen Center Island
Storage Gas Stove
Walk In Closet Microwave
Refrigerator
Self Cleaning Oven
Washer