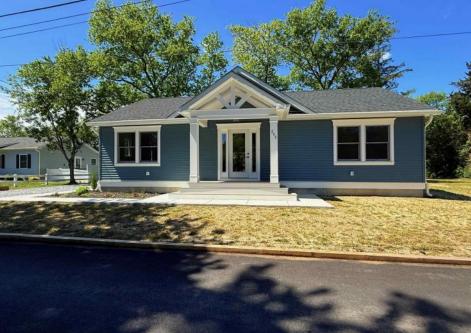

## 240 Dennisville Petersburg Petersburg, NJ 08270

Asking \$450,000.00

## **COMMENTS**

Completely Renovated 3 bedroom 2 bath ranch home with all new utilities and amenities. New roof & HVAC, huge back yard with patio and ample parking. Vaulted ceiling, spacious bedrooms, walk in closet, attic, laundry room, Quiet, freshly paved road in desirable Upper Township.