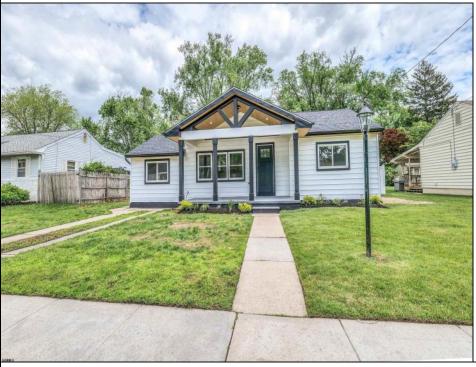

## COMMENTS

This beautifully renovated home sits in the heart of Linwood and is within walking distance to the bike path and Linwood's award winning schools. This home has had a complete renovation. Walk through the front door to the vaulted ceiling with recessed lighting. Everything is brand new from top to bottom. The roof, electric, plumbing, tank-less water heater, HVAC, kitchen w/quartz counter tops/back splash, upgraded Forno appliances w/a custom range hood, bathrooms, 24hr water resistant flooring, custom covered porch, vinyl fence and concrete patio all new. Essentially this is a new house. The master bedroom also has a vaulted ceiling with recessed lighting w/a master bathroom w/a large tiled shower. The large backyard is perfect for gatherings. Don\'t miss the opportunity for small town living so close to the famous South Jersey Shore along with shopping and restaurants.