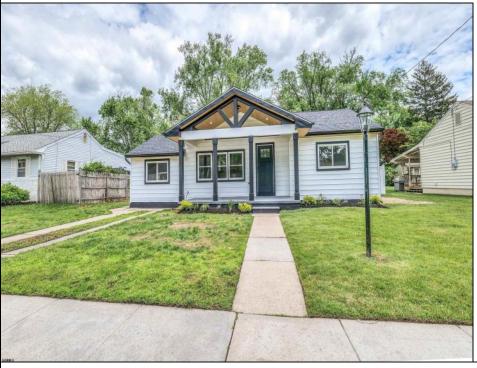

## COMMENTS

This beautifully renovated home sits in the heart of Linwood and is within walking distance to the bike path and Linwood's award winning schools. This home has had a complete renovation. Walk through the front door to the vaulted ceiling with recessed lighting. Everything is brand new from top to bottom. The roof, electric, plumbing, tank-less water heater, HVAC, kitchen w/quartz counter tops/back splash, upgraded Forno appliances w/a custom range hood, bathrooms, 24hr water resistant flooring, custom covered porch, vinyl fence and concrete patio all new. Essentially this is a new house. The master bedroom also has a vaulted ceiling with recessed lighting w/a master bathroom w/a large tiled shower. The large backyard is perfect for gatherings. Don\'t miss the opportunity for small town living so close to the famous South Jersey Shore along with shopping and restaurants.