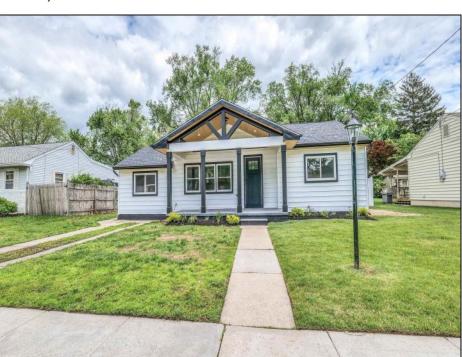

## **COMMENTS**

This beautifully renovated home sits in the heart of Linwood and is within walking distance to the bike path and Linwood\s award winning schools. This home has had a complete renovation. Walk through the front door to the vaulted ceiling with recessed lighting. Everything is brand new from top to bottom. The roof, electric, plumbing, tank-less water heater, HVAC, kitchen w/quartz counter tops/back splash, upgraded Forno appliances w/a custom range hood, bathrooms, 24hr water resistant flooring, custom covered porch, vinyl fence and concrete patio all new. Essentially this is a new house. The master bedroom also has a vaulted ceiling with recessed lighting w/a master bathroom w/a large tiled shower. The large backyard is perfect for gatherings. Don\'t miss the opportunity for small town living so close to the famous South Jersey Shore along with shopping and restaurants.