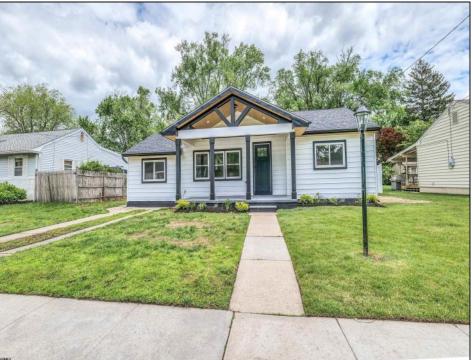

## 310 Joseph Ave Linwood, NJ 08221

## **COMMENTS**

This beautifully renovated home sits in the heart of Linwood and is within walking distance to the bike path and Linwood\'s award winning schools. This home has had a complete renovation. Walk through the front door to the vaulted ceiling with recessed lighting. Everything is brand new from top to bottom. The roof, electric, plumbing, tank-less water heater, HVAC, kitchen w/quartz counter tops/back splash, upgraded Forno appliances w/a custom range hood, bathrooms, 24hr water resistant flooring, custom covered porch, vinyl fence and concrete patio all new. Essentially this is a new house. The master bedroom also has a vaulted ceiling with recessed lighting w/a master bathroom w/a large tiled shower. The large backyard is perfect for gatherings. Don\'t miss the opportunity for small town living so close to the famous South Jersey Shore along with shopping and restaurants.