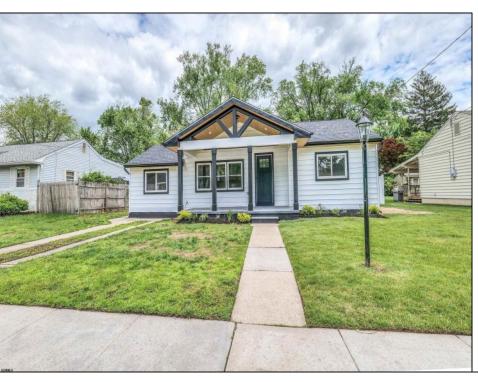

## **COMMENTS**

This beautifully renovated home sits in the heart of Linwood and is within walking distance to the bike path and Linwood\s award winning schools. This home has had a complete renovation. Walk through the front door to the vaulted ceiling with recessed lighting. Everything is brand new from top to bottom. The roof, electric, plumbing, tank-less water heater, HVAC, kitchen w/quartz counter tops/back splash, upgraded Forno appliances w/a custom range hood, bathrooms, 24hr water resistant flooring, custom covered porch, vinyl fence and concrete patio all new. Essentially this is a new house. The master bedroom also has a vaulted ceiling with recessed lighting w/a master bathroom w/a large tiled shower. The large backyard is perfect for gatherings. Don\'t miss the opportunity for small town living so close to the famous South Jersey Shore along with shopping and restaurants.

## **PROPERTY DETAILS**

| Exterior | OutsideFeatures | ParkingGarage | OtherRooms           |
|----------|-----------------|---------------|----------------------|
| Aluminum | Curbs           | None          | Great Room           |
| Vinyl    | Fenced Yard     |               | Laundry/Utility Room |
| Wood     | Patio           |               | Pantry               |
|          | Porch           |               | Storage Attic        |
|          | Shed            |               | · ·                  |
|          | Sidewalks       |               |                      |