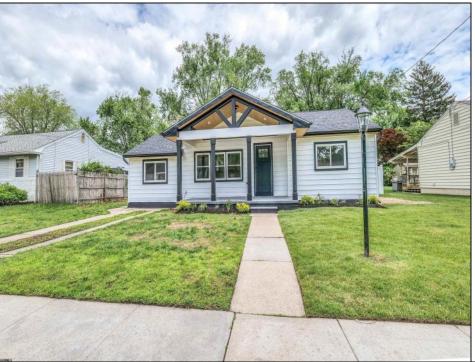

## **COMMENTS**

This beautifully renovated home sits in the heart of Linwood and is within walking distance to the bike path and Linwood\s award winning schools. This home has had a complete renovation. Walk through the front door to the vaulted ceiling with recessed lighting. Everything is brand new from top to bottom. The roof, electric, plumbing, tank-less water heater, HVAC, kitchen w/quartz counter tops/back splash, upgraded Forno appliances w/a custom range hood, bathrooms, 24hr water resistant flooring, custom covered porch, vinyl fence and concrete patio all new. Essentially this is a new house. The master bedroom also has a vaulted ceiling with recessed lighting w/a master bathroom w/a large tiled shower. The large backyard is perfect for gatherings. Don\'t miss the opportunity for small town living so close to the famous South Jersey Shore along with shopping and restaurants.