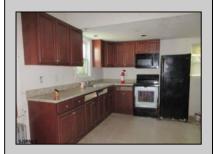

## **COMMENTS**

Investment property featuring 3 bedrooms and 2 bathrooms in a prime location in Egg Harbor City. Large kitchen, primary bedroom located on the first floor, Full basement with egress window, offering potential for finishing. Includes a 1-car detached garage on a wide lot. Property requires renovations but presents excellent investment potential.

| PROPERTY DETAILS |                 |                        |                   |
|------------------|-----------------|------------------------|-------------------|
| OutsideFeatures  | ParkingGarage   | OtherRooms             | Basement          |
| Fenced Yard      | Detached Garage | Eat In Kitchen         | Full              |
| Paved Road       | One Car         | Primary BR on 1st floo | r Inside Entrance |
| Porch            |                 |                        | Unfinished        |
| Shed             |                 |                        |                   |