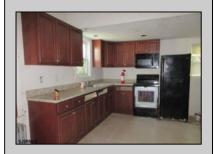

## **COMMENTS**

Investment property featuring 3 bedrooms and 2 bathrooms in a prime location in Egg Harbor City. Large kitchen, primary bedroom located on the first floor, Full basement with egress window, offering potential for finishing. Includes a 1-car detached garage on a wide lot. Property requires renovations but presents excellent investment potential.

| PROPERTY DETAILS |                 |                        |                   |
|------------------|-----------------|------------------------|-------------------|
| OutsideFeatures  | ParkingGarage   | OtherRooms             | Basement          |
| Fenced Yard      | One Car         | Eat In Kitchen         | Full              |
| Paved Road       | Detached Garage | Primary BR on 1st floo | r Inside Entrance |
| Porch            |                 |                        | Unfinished        |
| Shed             |                 |                        |                   |