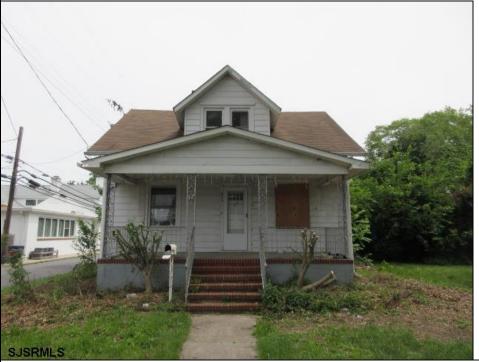

## **COMMENTS**

Investment property featuring 3 bedrooms and 2 bathrooms in a prime location in Egg Harbor City. Large kitchen, primary bedroom located on the first floor, Full basement with egress window, offering potential for finishing. Includes a 1-car detached garage on a wide lot. Property requires renovations but presents excellent investment potential.

| PROPERTY DETAILS |                 |                        |                   |
|------------------|-----------------|------------------------|-------------------|
| OutsideFeatures  | ParkingGarage   | OtherRooms             | Basement          |
| Fenced Yard      | One Car         | Eat In Kitchen         | Full              |
| Paved Road       | Detached Garage | Primary BR on 1st floo | r Inside Entrance |
| Porch            |                 |                        | Unfinished        |
| Shed             |                 |                        |                   |