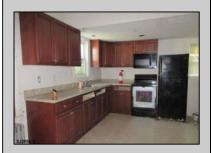

## COMMENTS

Investment property featuring 3 bedrooms and 2 bathrooms in a prime location in Egg Harbor City. Large kitchen, primary bedroom located on the first floor, Full basement with egress window, offering potential for finishing. Includes a 1-car detached garage on a wide lot. Property requires renovations but presents excellent investment potential.

| PROPERTY DETAILS |                 |                        |                 |
|------------------|-----------------|------------------------|-----------------|
| OutsideFeatures  | ParkingGarage   | OtherRooms             | Basement        |
| Fenced Yard      | One Car         | Eat In Kitchen         | Full            |
| Paved Road       | Detached Garage | Primary BR on 1st floo | Inside Entrance |
| Porch            |                 |                        | Unfinished      |
| Shed             |                 |                        |                 |