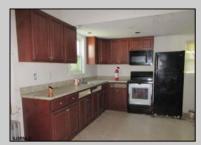

## COMMENTS

Investment property featuring 3 bedrooms and 2 bathrooms in a prime location in Egg Harbor City. Large kitchen, primary bedroom located on the first floor, Full basement with egress window, offering potential for finishing. Includes a 1-car detached garage on a wide lot. Property requires renovations but presents excellent investment potential. PROPERTY DETAILS

| TROI ERTI DETAILS           |                 |                       |                                   |
|-----------------------------|-----------------|-----------------------|-----------------------------------|
| OutsideFeatures             | ParkingGarage   | OtherRooms            | Basement                          |
| Fenced Yard                 | Detached Garage | Eat In Kitchen        | Full                              |
| Paved Road<br>Porch<br>Shed | One Car         | Primary BR on 1st flo | oor Inside Entrance<br>Unfinished |