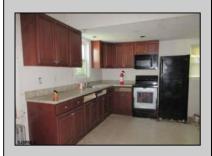

## **COMMENTS**

Investment property featuring 3 bedrooms and 2 bathrooms in a prime location in Egg Harbor City. Large kitchen, primary bedroom located on the first floor, Full basement with egress window, offering potential for finishing. Includes a 1-car detached garage on a wide lot. Property requires renovations but presents excellent investment potential.

| PROPERTY DETAILS |                 |                        |                   |
|------------------|-----------------|------------------------|-------------------|
| OutsideFeatures  | ParkingGarage   | OtherRooms             | Basement          |
| Fenced Yard      | Detached Garage | Eat In Kitchen         | Full              |
| Paved Road       | One Car         | Primary BR on 1st floo | r Inside Entrance |
| Porch            |                 |                        | Unfinished        |
| Shed             |                 |                        |                   |