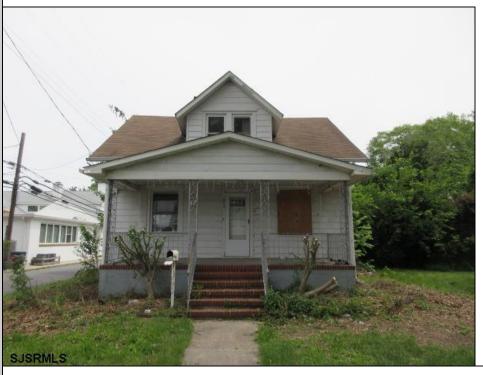

## **COMMENTS**

Investment property featuring 3 bedrooms and 2 bathrooms in a prime location in Egg Harbor City. Large kitchen, primary bedroom located on the first floor, Full basement with egress window, offering potential for finishing. Includes a 1-car detached garage on a wide lot. Property requires renovations but presents excellent investment potential.

| PROPERTY DETAILS |                 |                        |                   |
|------------------|-----------------|------------------------|-------------------|
| OutsideFeatures  | ParkingGarage   | OtherRooms             | Basement          |
| Fenced Yard      | One Car         | Eat In Kitchen         | Full              |
| Paved Road       | Detached Garage | Primary BR on 1st floo | r Inside Entrance |
| Porch            |                 |                        | Unfinished        |
| Shed             |                 |                        |                   |