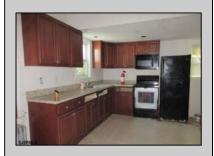

## **COMMENTS**

Investment property featuring 3 bedrooms and 2 bathrooms in a prime location in Egg Harbor City. Large kitchen, primary bedroom located on the first floor, Full basement with egress window, offering potential for finishing. Includes a 1-car detached garage on a wide lot. Property requires renovations but presents excellent investment potential.

| PROPERTY DETAILS |                 |                        |                   |
|------------------|-----------------|------------------------|-------------------|
| OutsideFeatures  | ParkingGarage   | OtherRooms             | Basement          |
| Fenced Yard      | One Car         | Eat In Kitchen         | Full              |
| Paved Road       | Detached Garage | Primary BR on 1st floo | r Inside Entrance |
| Porch            |                 |                        | Unfinished        |
| Shed             |                 |                        |                   |