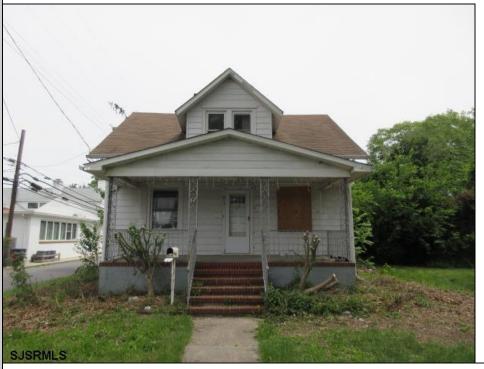

## **COMMENTS**

Investment property featuring 3 bedrooms and 2 bathrooms in a prime location in Egg Harbor City. Large kitchen, primary bedroom located on the first floor, Full basement with egress window, offering potential for finishing. Includes a 1-car detached garage on a wide lot. Property requires renovations but presents excellent investment potential.