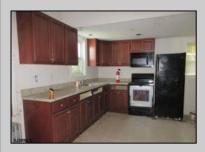

## **COMMENTS**

Investment property featuring 3 bedrooms and 2 bathrooms in a prime location in Egg Harbor City. Large kitchen, primary bedroom located on the first floor, Full basement with egress window, offering potential for finishing. Includes a 1-car detached garage on a wide lot. Property requires renovations but presents excellent investment potential.

| PROPERTY DETAILS |                 |                        |                   |
|------------------|-----------------|------------------------|-------------------|
| OutsideFeatures  | ParkingGarage   | OtherRooms             | Basement          |
| Fenced Yard      | Detached Garage | Eat In Kitchen         | Full              |
| Paved Road       | One Car         | Primary BR on 1st floo | r Inside Entrance |
| Porch            |                 |                        | Unfinished        |
| Shed             |                 |                        |                   |