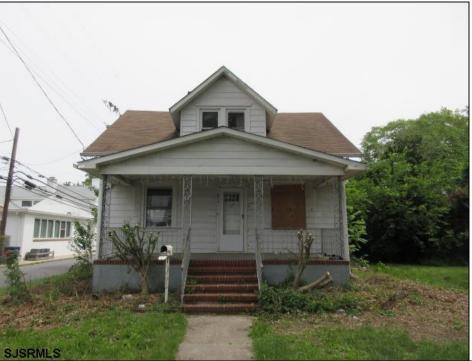

## **COMMENTS**

Investment property featuring 3 bedrooms and 2 bathrooms in a prime location in Egg Harbor City. Large kitchen, primary bedroom located on the first floor, Full basement with egress window, offering potential for finishing. Includes a 1-car detached garage on a wide lot. Property requires renovations but presents excellent investment potential.

| PROPERTY DETAILS |                 |                        |                   |
|------------------|-----------------|------------------------|-------------------|
| OutsideFeatures  | ParkingGarage   | OtherRooms             | Basement          |
| Fenced Yard      | Detached Garage | Eat In Kitchen         | Full              |
| Paved Road       | One Car         | Primary BR on 1st floo | r Inside Entrance |
| Porch            |                 |                        | Unfinished        |
| Shed             |                 |                        |                   |