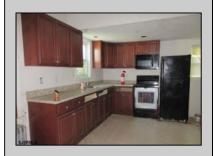

## **COMMENTS**

Investment property featuring 3 bedrooms and 2 bathrooms in a prime location in Egg Harbor City. Large kitchen, primary bedroom located on the first floor, Full basement with egress window, offering potential for finishing. Includes a 1-car detached garage on a wide lot. Property requires renovations but presents excellent investment potential.

| PROPERTY DETAILS |                 |                        |                   |
|------------------|-----------------|------------------------|-------------------|
| OutsideFeatures  | ParkingGarage   | OtherRooms             | Basement          |
| Fenced Yard      | Detached Garage | Eat In Kitchen         | Full              |
| Paved Road       | One Car         | Primary BR on 1st floo | r Inside Entrance |
| Porch            |                 |                        | Unfinished        |
| Shed             |                 |                        |                   |