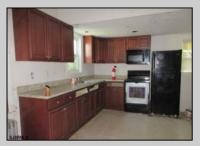

## **COMMENTS**

Investment property featuring 3 bedrooms and 2 bathrooms in a prime location in Egg Harbor City. Large kitchen, primary bedroom located on the first floor, Full basement with egress window, offering potential for finishing. Includes a 1-car detached garage on a wide lot. Property requires renovations but presents excellent investment potential.

|                 | PROPERTY DETAILS |                         |                 |  |
|-----------------|------------------|-------------------------|-----------------|--|
| OutsideFeatures | ParkingGarage    | OtherRooms              | Basement        |  |
| Fenced Yard     | One Car          | Eat In Kitchen          | Full            |  |
| Paved Road      | Detached Garage  | Primary BR on 1st floor | Inside Entrance |  |
| Porch           |                  |                         | Unfinished      |  |
| Shed            |                  |                         |                 |  |