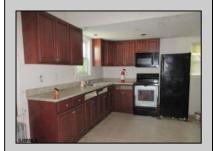

## **COMMENTS**

Investment property featuring 3 bedrooms and 2 bathrooms in a prime location in Egg Harbor City. Large kitchen, primary bedroom located on the first floor, Full basement with egress window, offering potential for finishing. Includes a 1-car detached garage on a wide lot. Property requires renovations but presents excellent investment potential.

| PROPERTY DETAILS |                 |                         |                 |
|------------------|-----------------|-------------------------|-----------------|
| OutsideFeatures  | ParkingGarage   | OtherRooms              | Basement        |
| Fenced Yard      | Detached Garage | Eat In Kitchen          | Full            |
| Paved Road       | One Car         | Primary BR on 1st floor | Inside Entrance |
| Porch            |                 |                         | Unfinished      |
| Shed             |                 |                         |                 |