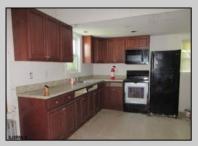

## COMMENTS

Investment property featuring 3 bedrooms and 2 bathrooms in a prime location in Egg Harbor City. Large kitchen, primary bedroom located on the first floor, Full basement with egress window, offering potential for finishing. Includes a 1-car detached garage on a wide lot. Property requires renovations but presents excellent investment potential.

| PROPERTY DETAILS |                 |                        |                   |
|------------------|-----------------|------------------------|-------------------|
| OutsideFeatures  | ParkingGarage   | OtherRooms             | Basement          |
| Fenced Yard      | Detached Garage | Eat In Kitchen         | Full              |
| Paved Road       | One Car         | Primary BR on 1st floo | r Inside Entrance |
| Porch            |                 |                        | Unfinished        |
| Shed             |                 |                        |                   |