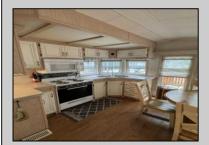

## **COMMENTS**

Charming 1-bedroom Unit in Egg Harbor Village Seasonal Campground from March 1st through-November 1st. Plus (wkends in Nov) Enjoy the perfect mix of comfort and outdoor fun in this cozy 1-bedroom unit located within a vibrant seasonal campground. This retreat features access to fantastic amenities including a sparkling pool, a well-equipped recreation center, and beautifully maintained outdoor spaces. Whether you\re looking to relax or entertain, this location offers the ideal setting for your getaway. Contact today!

Pool-In Ground

OtherRooms Den/TV Room Dining Area Great Room Laundry/Utility Room Library/Study Recreation/Family

| AppliancesIncluded | Heating     | Cooling | Water  |
|--------------------|-------------|---------|--------|
| Gas Stove          | Gas-Propane | Central | Privat |
| Microwave          |             |         |        |

Refrigerator

Sewer Private ate