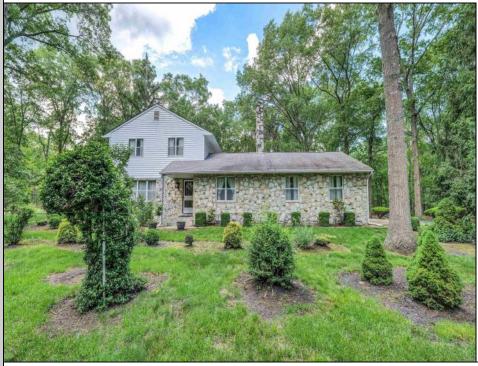

## COMMENTS

Discover this impeccably maintained custom-built home set on 7.8 beautiful acres, where craftsmanship and pride of ownership shine throughout. A long private driveway welcomes you with mature trees, manicured shrubs, and vibrant gardens, leading to a charming hand-crafted stone front residence. Inside, the spacious first floor features oversized rooms ideal for both daily living and entertaining. The sun-filled living room boasts a triple window and flows seamlessly into the formal dining room. The large kitchen includes a tile floor, double sink, wall oven, and a 6-burner cooktop. It opens into the cozy family room with a wood-burning fireplace, plus a convenient full bath and laundry area nearby. The heated, oversized two-car garage provides ample space for vehicles, storage, or a workbench area. Upstairs, you/'ll find four generously sized bedrooms, including one with an en suite bath, and a second full bathroom to accommodate family or guests. The full basement houses well-maintained and updated utilities, including: 2018 boiler Multi-zone Payne air conditioning units (new in 2024) Bradford White water heater Septic system replaced by Thomas Byrd in 2018 At the rear of the property lies a 1,000+ sq ft barn with electric, water, and two overhead doors for drive-through access. With loft storage and flexible space, it/'s perfect for contractors, hobbyists, or those interested in farming or homesteading. This property offers peace, privacy, and endless possibilities--ideal for anyone seeking space, functionality, and rural charm just minutes from modern conveniences. Maybe an at home contractor, hobbyist or farmer/homesteader!