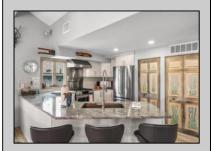

## **COMMENTS**

Custom Crafted Second Floor Condo with over 1,400 sf. Welcome to this beautiful second floor south end condo with roof top views of the Ocean City marshlands and waterway. This amazing retreat offers 3 spacious bedrooms, 2 full baths, both front and rear elevated decks ready for relaxation. Step up to the fabulous roof top deck with your own 4-person hot tub and room to stretch out and worship the sun or take in the festive firework displays. You will enjoy the main gathering room with vaulted ceilings, a warm fireplace, and access to the full width back deck perfect for outdoor entertaining. Adjoining the gathering room is a chef's kitchen with granite counters, premium appliances, a large pantry and a huge eating area with seating for all your guests. The 3 bedrooms provide privacy including the large primary bedroom suite with vaulted ceilings, a walk-in closet, full bathroom and access to the front deck. The home includes lots of storage areas including a garage plus a large attic for all your treasures. Come SEA this fabulous condo you will SHOREly want to make it yours.