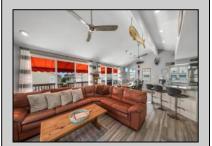

## **COMMENTS**

Custom Crafted Second Floor Condo with over 1,400 sf. Welcome to this beautiful second floor south end condo with roof top views of the Ocean City marshlands and waterway. This amazing retreat offers 3 spacious bedrooms, 2 full baths, both front and rear elevated decks ready for relaxation. Step up to the fabulous roof top deck with your own 4-person hot tub and room to stretch out and worship the sun or take in the festive firework displays. You will enjoy the main gathering room with vaulted ceilings, a warm fireplace, and access to the full width back deck perfect for outdoor entertaining. Adjoining the gathering room is a chef's kitchen with granite counters, premium appliances, a large pantry and a huge eating area with seating for all your guests. The 3 bedrooms provide privacy including the large primary bedroom suite with vaulted ceilings, a walk-in closet, full bathroom and access to the front deck. The home includes lots of storage areas including a garage plus a large attic for all your treasures. Come SEA this fabulous condo you will SHOREly want to make it yours.