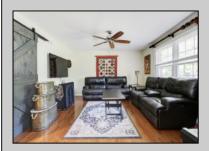

## **COMMENTS**

Charming Cape Cod-Style Brick Home in Buena Vista Country Club Welcome to this beautifully updated Cape Cod-style brick home, perfectly nestled in the highly sought-after Buena Vista Country Club community. This home offers a blend of classic architecture and modern updates, creating a warm and inviting living experience. This home offers 2 seperate bedrooms on the main level with a full bathroom, that can also be utilized as an in-law suite. Inside, you'll find a thoughtfully designed kitchen featuring elegant granite countertops, stainless steel appliances, and rich hardwood flooring—perfect for everyday living and entertaining. Enjoy the pool table for that extra fun when entertaining. The spacious sunroom, heated and cooled with energy-efficient mini-split units, offers year-round enjoyment with scenic views of the outdoor space. Additional modern upgrades include a tankless water heater and an HVAC system that's only 2.5 years old, ensuring comfort and efficiency throughout the seasons. Step outside to a breathtaking outdoor living area and a brand new fenced yard—ideal for pets, play, or gatherings. The yard is equipped with electrical power access all the way to the shed, providing flexibility for outdoor lighting, entertainment setups, or future additions like a hot tub or outdoor kitchen. Home is equipped with a Generac generator. Don't miss the opportunity to own this charming, turnkey/move-in-ready home in one of the area's most desirable neighborhoods.