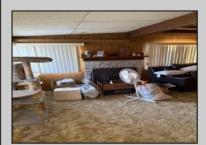

## COMMENTS

Offer accepted; will show for back up offers. Corner property with a detached garage with workshop. Two, possible three bedroom home with screened in back porch. Home needs work. There is no power on at the property, so please show during the day. Sold as is, Subject to short sale approval.

## PROPERTY DETAILS

OtherRooms Den/TV Room Dining Area Pantry Primary BR on 1st floor Storage Attic

InteriorFeatures Carbon Monoxide Detector Walk In Closet

Cooling

Central

AppliancesIncluded Dishwasher Gas Stove Refrigerator

**OutsideFeatures** 

Pool-Above Ground

Needs Work

Sidewalks

**HotWater** 

Basement Crawl Space

Water

Public