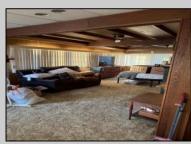

## COMMENTS

Offer accepted; will show for back up offers. Corner property with a detached garage with workshop. Two, possible three bedroom home with screened in back porch. Home needs work. There is no power on at the property, so please show during the day. Sold as is, Subject to short sale approval.