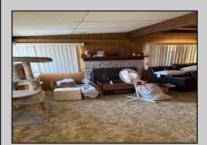

## COMMENTS

Offer accepted; will show for back up offers. Corner property with a detached garage with workshop. Two, possible three bedroom home with screened in back porch. Home needs work. There is no power on at the property, so please show during the day. Sold as is, Subject to short sale approval.

## PROPERTY DETAILS ParkingGarage

OtherRooms Den/TV Room Dining Area Pantry Storage Attic Primary BR on 1st floor

**InteriorFeatures** Carbon Monoxide Detector Walk In Closet

Cooling Central

AppliancesIncluded Dishwasher Gas Stove Refrigerator

**OutsideFeatures** 

Pool-Above Ground

Needs Work

Sidewalks

**HotWater** 

Basement **Crawl Space** 

Water

Public