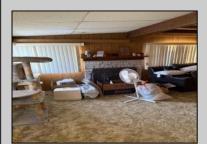

## COMMENTS

Offer accepted; will show for back up offers. Corner property with a detached garage with workshop. Two, possible three bedroom home with screened in back porch. Home needs work. There is no power on at the property, so please show during the day. Sold as is, Subject to short sale approval.

## PROPERTY DETAILS

OtherRooms Den/TV Room Dining Area Pantry Storage Attic Primary BR on 1st floor

**InteriorFeatures** Carbon Monoxide Detector Walk In Closet

Cooling Central

AppliancesIncluded Dishwasher Gas Stove Refrigerator