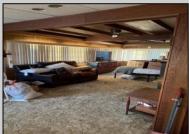

## **COMMENTS**

Offer accepted; will show for back up offers. Corner property with a detached garage with workshop. Two, possible three bedroom home with screened in back porch. Home needs work. There is no power on at the property, so please show during the day. Sold as is, Subject to short sale approval. **PROPERTY DETAILS** 

OutsideFeatures Needs Work Pool-Above Ground

ParkingGarage **Detached Garage** 

OtherRooms InteriorFeatures Den/TV Room Carbon Monoxide Dining Area Detector Walk In Closet

Pantry Primary BR on 1st floor

Storage Attic